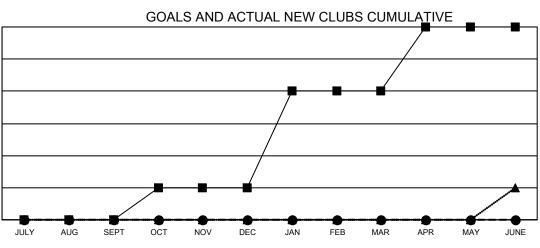

## GAT MONTHLY MEMBERSHIP PROGRESS REPORT

Multiple District 24

Results as of: 10/31/2021

LOCATION: VIRGINIA

| Clubs         |               |             |               | Members               |                           |                         |                                                    |
|---------------|---------------|-------------|---------------|-----------------------|---------------------------|-------------------------|----------------------------------------------------|
|               | RESULTS FOR   | R 2021-2022 |               | RESULTS FOR 2021-2022 |                           |                         |                                                    |
| QUARTER       | NEW CLUB GOAL | NEW CLUBS   | DROPPED CLUBS | QUARTER               | MEMBER GROWTH NET<br>GOAL | MEMBER GROWTH<br>ACTUAL | DROPPED<br>MEMBERS ACTUAL<br>(including transfers) |
| JULY/AUG/SEPT | 0             | 0           | 5             | JULY/AUG/SE           | PT 110                    | 172                     | 225                                                |
| OCT/NOV/DEC   | 1             | 0           | 0             | OCT/NOV/DE            | C 160                     | 46                      | 71                                                 |
| JAN/FEB/MAR   | 3             | 0           | 0             | JAN/FEB/MAR           | 110                       | 0                       | 0                                                  |
| APR/MAY/JUNE  | 2             | 0           | 0             | APR/MAY/JUN           | IE 160                    | 0                       | 0                                                  |

- - CURRENT YEAR ACTUAL NEW CLUBS

▲ - LAST YEAR ACTUAL NEW CLUBS

GOALS AND ACTUAL MEMBERS CUMULATIVE

| DROPPED CLUBS: 5 |     | 75 CLUBS OF 243 ADDED 1 OR | GENDER DISTRIBUTION               |                |
|------------------|-----|----------------------------|-----------------------------------|----------------|
|                  |     | MORE NEW MEMBERS           | MALE                              | 3,715 (64.86%) |
| <u> </u>         |     |                            | FEMALE                            | 2,013 (35.14%) |
| DROPPED MEMBERS  |     |                            | NON BINARY                        | 0 (0.00%)      |
| DECEASED         | 47  |                            | PREFER NOT TO ANSWER              | 0 (0.00%)      |
| CLUB CANCELLED   | 28  |                            | TOTAL FAMILY UNIT MEMBERS         | 1.007          |
| OTHER            | 219 | CLICK HERE FOR CUMULATIVE  | TOTAL FAMILY UNIT MEMBERS         | 1,007          |
| TOTAL            | 294 | MEMBERSHIP DATA            | FAMILY MEMBERS PAYING HAL<br>DUES | F 507          |
|                  |     |                            | L                                 |                |