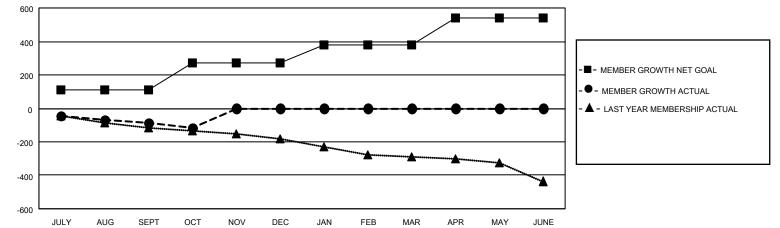

## GAT MONTHLY MEMBERSHIP PROGRESS REPORT

Multiple District 24

Results as of: 10/31/2021

LOCATION: VIRGINIA

| Clubs         |               |             |               | Members               |                           |                         |                                                    |
|---------------|---------------|-------------|---------------|-----------------------|---------------------------|-------------------------|----------------------------------------------------|
|               | RESULTS FOR   | R 2021-2022 |               | RESULTS FOR 2021-2022 |                           |                         |                                                    |
| QUARTER       | NEW CLUB GOAL | NEW CLUBS   | DROPPED CLUBS | QUARTER               | MEMBER GROWTH NET<br>GOAL | MEMBER GROWTH<br>ACTUAL | DROPPED<br>MEMBERS ACTUAL<br>(including transfers) |
| JULY/AUG/SEPT | 0             | 0           | 5             | JULY/AUG/SE           | PT 110                    | 172                     | 225                                                |
| OCT/NOV/DEC   | 1             | 0           | 0             | OCT/NOV/DE            | C 160                     | 46                      | 71                                                 |
| JAN/FEB/MAR   | 3             | 0           | 0             | JAN/FEB/MAR           | 110                       | 0                       | 0                                                  |
| APR/MAY/JUNE  | 2             | 0           | 0             | APR/MAY/JUN           | IE 160                    | 0                       | 0                                                  |

- - CURRENT YEAR ACTUAL NEW CLUBS

▲ - LAST YEAR ACTUAL NEW CLUBS

GOALS AND ACTUAL MEMBERS CUMULATIVE

| DROPPED CLUBS: 5 |     | 75 CLUBS OF 243 ADDED 1 OR | GENDER DISTRIBUTION               |                |
|------------------|-----|----------------------------|-----------------------------------|----------------|
|                  |     | MORE NEW MEMBERS           | MALE                              | 3,715 (64.86%) |
| <u> </u>         |     |                            | FEMALE                            | 2,013 (35.14%) |
| DROPPED MEMBERS  |     |                            | NON BINARY                        | 0 (0.00%)      |
| DECEASED         | 47  |                            | PREFER NOT TO ANSWER              | 0 (0.00%)      |
| CLUB CANCELLED   | 28  |                            | TOTAL FAMILY UNIT MEMBERS         | 1.007          |
| OTHER            | 219 | CLICK HERE FOR CUMULATIVE  | TOTAL FAMILY UNIT MEMBERS         | 1,007          |
| TOTAL            | 294 | MEMBERSHIP DATA            | FAMILY MEMBERS PAYING HAL<br>DUES | F 507          |
|                  |     |                            | L                                 |                |